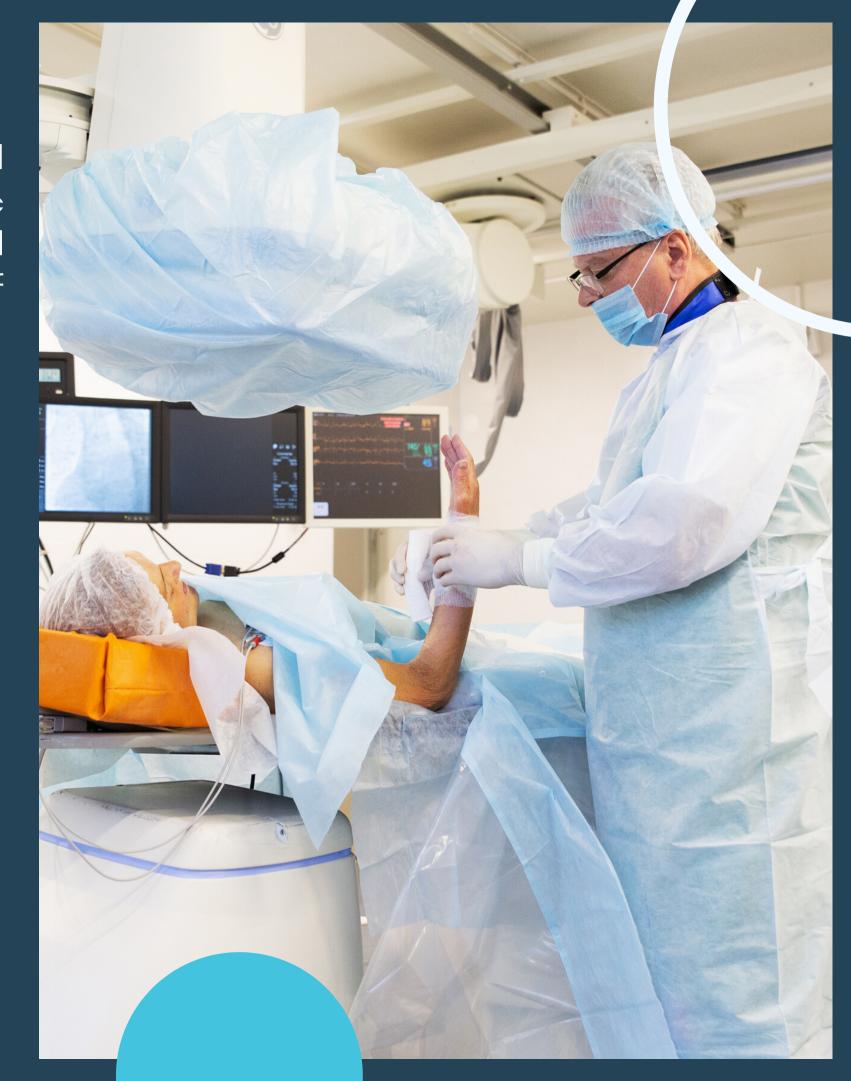

### UNIQUE METHODS OF TREATMENT

Modern technical equipment of the hospital and high qualification of medical personnel allow to carry out treatment using unique methods (to provide high-tech medical care) in various directions. The availability of modern operation rooms allows to carry out up to 50 surgeries daily.

#### CARDIOLOGICAL DIRECTION

- Mammarocoronary, aortocoronary autoarterial/autovenous bypass using artificial circulation method;
- Mammarocoronary, aortocoronary autoarterial/autovenous bypass on the working heart (off-pump);
- Resection of post-infarct aneurysms of the left ventricle;
- Surgical treatment of congenital heart defects in persons over 18 years of age;
- Tricuspid valve plastic;
- Removal of intracardial heart tumors.