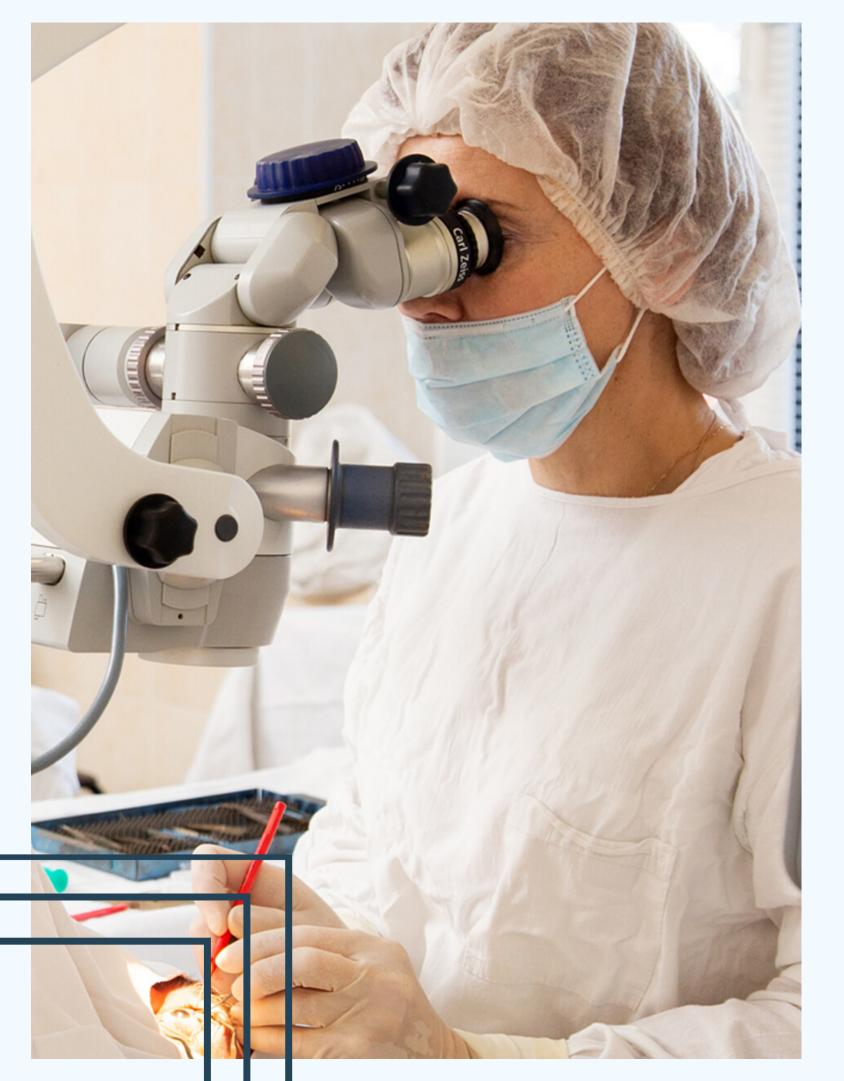

### UNIQUE METHODS OF TREATMENT

Modern technical equipment of the hospital and high qualification of medical personnel allow to carry out treatment using unique methods (to provide high-tech medical care) in various directions. The availability of modern operation rooms allows to carry out up to 50 surgeries daily.

#### NEUROSURGICAL DIRECTION

- -Botulinotherapy of spastic hemiparesis, curves, migraines, blepharospasm;
- Clipping of stirred brain aneurysms;
- Removal of tumors and brain metastases using neuronavigation and an operational microscope;
- Stereotaxic biopsy of tumors and brain metastases;
- Neuroendoscopic interventions in congenital or acquired brain brushes;
- Removal of spinal canal tumors;
- Operations for nerve injuries with installation of electrodes and neurophysiological monitoring.